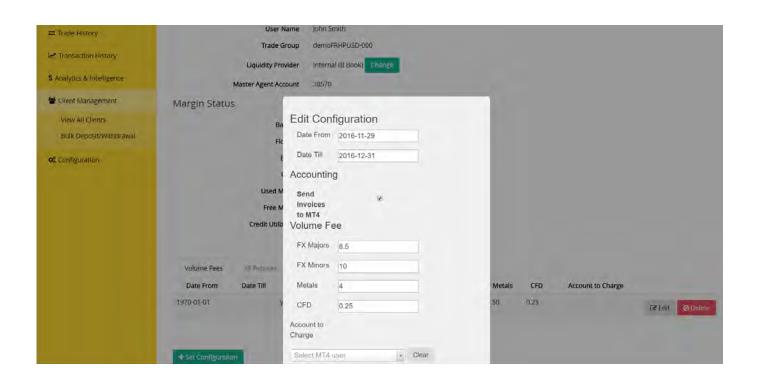

| 0           | 0.00          | 0.00              | 10,000     | 43.62          | -24,600.00         | -10,000           | 43.62         | -24,600.0         |
| EURCHF →        | FX Minor       | 900,000     | 1.09507       | -16,930.22        | 1,400,000  | 1.08111        | 7,772.33           | 500,000           | 1.08111       | -9,157.8          |
| diam'r.         | na various.    |             | 1,000         | -                 | 4240       | 100,000        | 1000000            | 6.00              | 40.00         |                   |



#### REPORT ON FULL TRADE AND TRANSACTION HISTORY

\_



#### **VIEW HISTORY OF CASH TRANSACTIONS**



## MONITOR CLIENT MARGIN AND CREDIT USAGE

\_

## Set alerts on screen, and via sms, and email



## **CHARGE CLIENTS BASED ON NOTIONAL VOLUME**



#### MANY OPTIONS FOR REBATING AGENTS

\_

- Rebate per million
- Split agent rebates and commissions among multiple IBs
- Pay both rebates and commissions



#### **DETAILED ANALYTICS**





#### UPLOAD DEPOSITS AND WITHDRAWALS IN BULK

\_



## **ALL TRADE HISTORY STORED**



#### **IB PORTAL**

\_



## **CLIENT PORTAL**

## Clients' real time access to their account without the platform



#### **CLIENT PORTAL**

\_

## **Deposits and Broker Contact**



#### **CLIENT STATEMENTS**

\_

## Available online, PDF download and via email Customized with Broker's logo