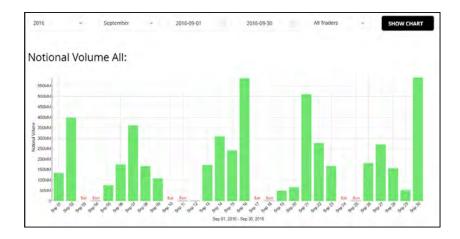

| 900,000     | 1.09507       | -16,930.22        | 1,400,000  | 1.08111        | 7,772.33           | 500,000           | 1.08111       | -9,157.8          |
| diam'r.         | na various.    |             | 1,000         | -                 | 4240       | 100,000        | 1000000            | 6.00              | 40.00         |                   |



#### REPORT ON FULL TRADE AND TRANSACTION HISTORY

\_



#### **VIEW HISTORY OF CASH TRANSACTIONS**



## MONITOR CLIENT MARGIN AND CREDIT USAGE

\_

## Set alerts on screen, and via sms, and email



## **CHARGE CLIENTS BASED ON NOTIONAL VOLUME**



#### MANY OPTIONS FOR REBATING AGENTS

\_

- Rebate per million
- Split agent rebates and commissions among multiple IBs
- Pay both rebates and commissions



#### **DETAILED ANALYTICS**





#### UPLOAD DEPOSITS AND WITHDRAWALS IN BULK

\_



## **ALL TRADE HISTORY STORED**



#### **IB PORTAL**

\_



## **CLIENT PORTAL**

## Clients' real time access to their account without the platform



#### **CLIENT PORTAL**

\_

## **Deposits and Broker Contact**



#### **CLIENT STATEMENTS**

\_

## Available online, PDF download and via email Customized with Broker's logo