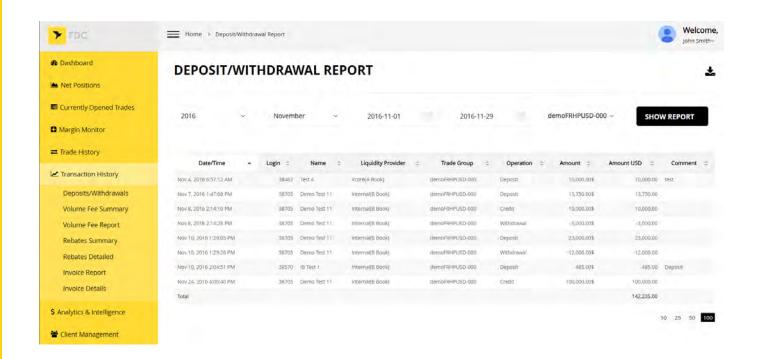

| 10,000,000 | 1.31448        | -242,222.24        | -10,000,000       | 1.31448       | -242,222.24       |
| OILUSD >        | FX Minor       | 0           | 0.00          | 0.00              | 10,000     | 43.62          | -24,600.00         | -10,000           | 43.62         | -24,600.0         |
| EURCHF →        | FX Minor       | 900,000     | 1.09507       | -16,930.22        | 1,400,000  | 1.08111        | 7,772.33           | 500,000           | 1.08111       | -9,157.8          |
| diam'r.         | na various.    |             | 1,000         | -                 | 4240       | 100,000        | 1000000            | 6.00              | 40.00         |                   |



#### REPORT ON FULL TRADE AND TRANSACTION HISTORY

\_



#### **VIEW HISTORY OF CASH TRANSACTIONS**



## MONITOR CLIENT MARGIN AND CREDIT USAGE

\_

## Set alerts on screen, and via sms, and email



## **CHARGE CLIENTS BASED ON NOTIONAL VOLUME**



#### MANY OPTIONS FOR REBATING AGENTS

\_

- Rebate per million
- Split agent rebates and commissions among multiple IBs
- Pay both rebates and commissions



#### **DETAILED ANALYTICS**





#### UPLOAD DEPOSITS AND WITHDRAWALS IN BULK

\_



## **ALL TRADE HISTORY STORED**



#### **IB PORTAL**

\_



## **CLIENT PORTAL**

## Clients' real time access to their account without the platform



#### **CLIENT PORTAL**

\_

## **Deposits and Broker Contact**



#### **CLIENT STATEMENTS**

\_

## Available online, PDF download and via email Customized with Broker's logo