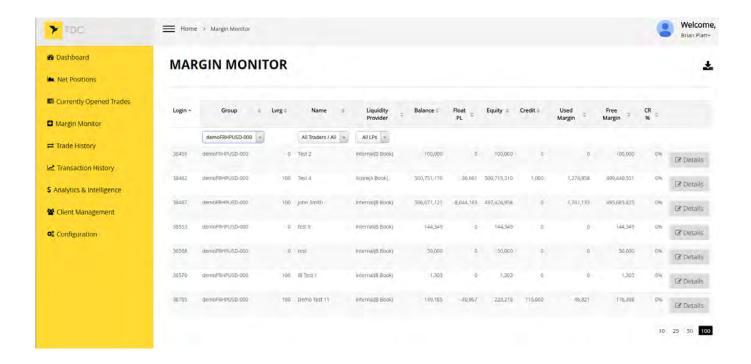

,222.24       |
| OILUSD >        | FX Minor       | 0           | 0.00          | 0.00              | 10,000     | 43.62          | -24,600.00         | -10,000           | 43.62         | -24,600.0         |
| EURCHF →        | FX Minor       | 900,000     | 1.09507       | -16,930.22        | 1,400,000  | 1.08111        | 7,772.33           | 500,000           | 1.08111       | -9,157.8          |
| diam'r.         | na various.    |             | 1,000         | -                 | 4240       | 100,000        | 1000000            | 6.00              | 40.00         |                   |



#### REPORT ON FULL TRADE AND TRANSACTION HISTORY

\_



#### **VIEW HISTORY OF CASH TRANSACTIONS**



## MONITOR CLIENT MARGIN AND CREDIT USAGE

\_

## Set alerts on screen, and via sms, and email



## **CHARGE CLIENTS BASED ON NOTIONAL VOLUME**



#### MANY OPTIONS FOR REBATING AGENTS

\_

- Rebate per million
- Split agent rebates and commissions among multiple IBs
- Pay both rebates and commissions



#### **DETAILED ANALYTICS**





#### UPLOAD DEPOSITS AND WITHDRAWALS IN BULK

\_



## **ALL TRADE HISTORY STORED**



#### **IB PORTAL**

\_



## **CLIENT PORTAL**

## Clients' real time access to their account without the platform



#### **CLIENT PORTAL**

\_

## **Deposits and Broker Contact**



#### **CLIENT STATEMENTS**

\_

## Available online, PDF download and via email Customized with Broker's logo