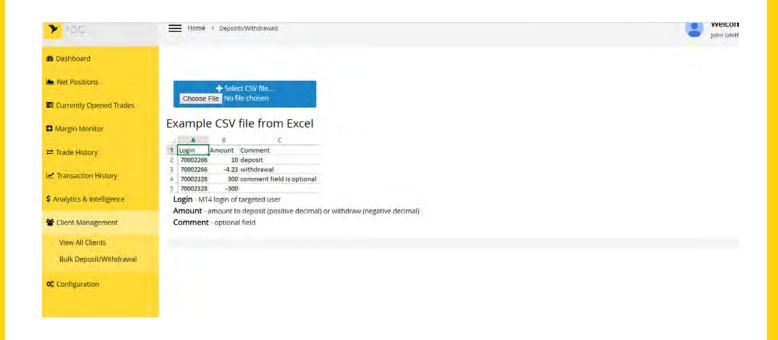

| 1,400,000  | 1.08111        | 7,772.33           | 500,000           | 1.08111       | -9,157.8          |
| diam'r.         | na various.    |             | 1,000         | -                 | 4240       | 100,000        | 1000000            | 6.00              | 40.00         |                   |



#### REPORT ON FULL TRADE AND TRANSACTION HISTORY

\_



#### **VIEW HISTORY OF CASH TRANSACTIONS**



## MONITOR CLIENT MARGIN AND CREDIT USAGE

\_

## Set alerts on screen, and via sms, and email



## **CHARGE CLIENTS BASED ON NOTIONAL VOLUME**



#### MANY OPTIONS FOR REBATING AGENTS

\_

- Rebate per million
- Split agent rebates and commissions among multiple IBs
- Pay both rebates and commissions



#### **DETAILED ANALYTICS**





#### UPLOAD DEPOSITS AND WITHDRAWALS IN BULK

\_



## **ALL TRADE HISTORY STORED**



#### **IB PORTAL**

\_



## **CLIENT PORTAL**

## Clients' real time access to their account without the platform



#### **CLIENT PORTAL**

\_

## **Deposits and Broker Contact**



#### **CLIENT STATEMENTS**

\_

## Available online, PDF download and via email Customized with Broker's logo