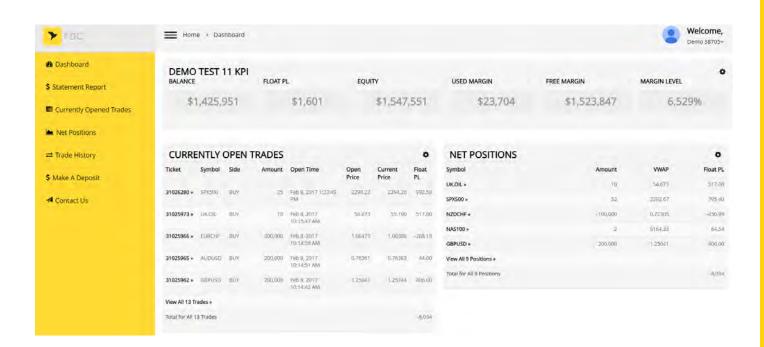

## WELCOME KPI DASHBOARD

## MONITOR AGGREGATE AND DETAILED POSITIONS

| NET P           | OSITIO         | NS          |               |                   |            |                |                    |                   |               | 7                 |
|-----------------|----------------|-------------|---------------|-------------------|------------|----------------|--------------------|-------------------|---------------|-------------------|
| Symbol =        | Symbol<br>Type | Buy Total = | Buy<br>VWAP = | Buy<br>P/L(USD) ÷ | Sell Total | Sell<br>VWAP = | Sell<br>P/L(USD) ÷ | Net Total =       | Net<br>VWAP = | Net<br>P/L(USD) = |
|                 |                | More Than   |               |                   | More Than  |                |                    | Absolute More Tha |               |                   |
| EURUSD >        | FX Major       | 25,100,000  | 1,09613       | -974,065.00       | 39,600,000 | 1.08367        | 1,041,953.00       | -14,500,000       | 1.08367       | 67,888.00         |
| USDJPY <b>→</b> | FX Major       | 15,000,000  | 103.893       | 1,236,222.00      | 86,900,000 | 103.211        | -7,689,257.26      | -71,900,000       | 103.211       | -6,453,035.20     |
| USDCHF.→        | FX Major       | 20,400,000  | 0.98419       | 655,009.64        | 60,000,000 | 0.97928        | -2,218,403.35      | -39,600,000       | 0.97928       | 1,563,393.7       |
| NZDUSD →        | FX Major       | :0          | 0.00000       | 0.00              | 100,000    | 0.70977        | 167.00             | -100,000          | 0.70977       | 167.0             |
| GBPUSD →        | FX Major       | 10.001,000  | 1,32190       | -752,550.64       | 100,000    | 1.37864        | 13,192.00          | 9,901,000         | 1.32190       | -739,358.6        |
| USDCAD →        | FX Major       | :0          | 0.00000       | 0.00              | 10,000,000 | 1.31448        | -242,222.24        | -10,000,000       | 1.31448       | -242,222.24       |
| OILUSD >        | FX Minor       | 0           | 0.00          | 0.00              | 10,000     | 43.62          | -24,600.00         | -10,000           | 43.62         | -24,600.0         |
| EURCHF →        | FX Minor       | 900,000     | 1.09507       | -16,930.22        | 1,400,000  | 1.08111        | 7,772.33           | 500,000           | 1.08111       | -9,157.8          |
| diam'r.         | na various.    |             | 1,000         | -                 | 4240       | 100,000        | 1000000            | 6.00              | 40.00         |                   |