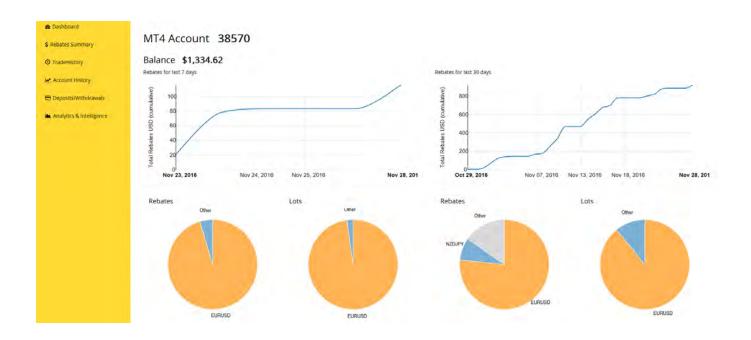

#### **DETAILED ANALYTICS**

#### MANY OPTIONS FOR REBATING AGENTS

\_

- Rebate per million
- Split agent rebates and commissions among multiple IBs
- Pay both rebates and commissions