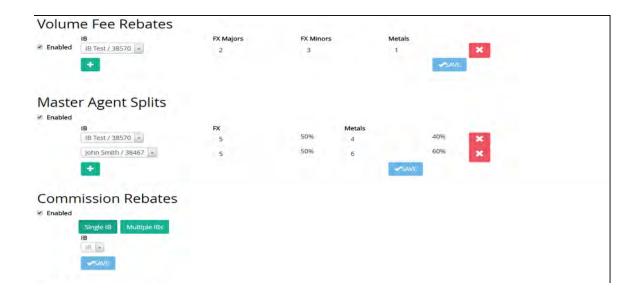

#### MANY OPTIONS FOR REBATING AGENTS

\_

- Rebate per million
- Split agent rebates and commissions among multiple IBs
- Pay both rebates and commissions