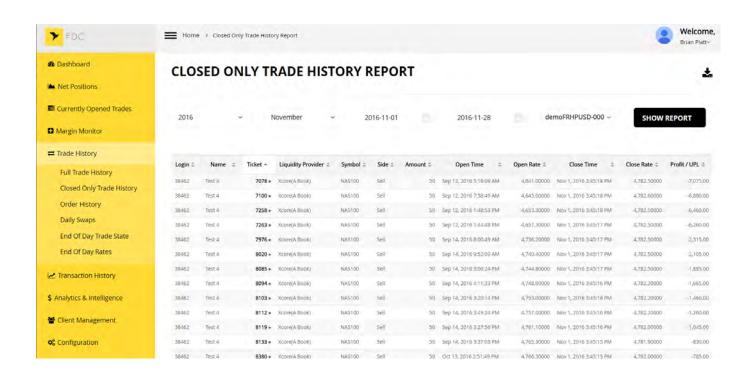

| :0          | 0.00000       | 0.00              | 10,000,000 | 1.31448        | -242,222.24        | -10,000,000       | 1.31448       | -242,222.24       |
| OILUSD >        | FX Minor       | 0           | 0.00          | 0.00              | 10,000     | 43.62          | -24,600.00         | -10,000           | 43.62         | -24,600.0         |
| EURCHF →        | FX Minor       | 900,000     | 1.09507       | -16,930.22        | 1,400,000  | 1.08111        | 7,772.33           | 500,000           | 1.08111       | -9,157.8          |
| diam'r.         | na various.    |             | 1,000         | -                 | 4240       | 100,000        | 1000000            | 6.00              | 40.00         |                   |



#### REPORT ON FULL TRADE AND TRANSACTION HISTORY

\_



#### **VIEW HISTORY OF CASH TRANSACTIONS**



## MONITOR CLIENT MARGIN AND CREDIT USAGE

\_

## Set alerts on screen, and via sms, and email



## **CHARGE CLIENTS BASED ON NOTIONAL VOLUME**



#### MANY OPTIONS FOR REBATING AGENTS

\_

- Rebate per million
- Split agent rebates and commissions among multiple IBs
- Pay both rebates and commissions



#### **DETAILED ANALYTICS**





#### UPLOAD DEPOSITS AND WITHDRAWALS IN BULK

\_



## **ALL TRADE HISTORY STORED**



#### **IB PORTAL**

\_



## **CLIENT PORTAL**

## Clients' real time access to their account without the platform



#### **CLIENT PORTAL**

\_

## **Deposits and Broker Contact**



#### **CLIENT STATEMENTS**

\_

## Available online, PDF download and via email Customized with Broker's logo