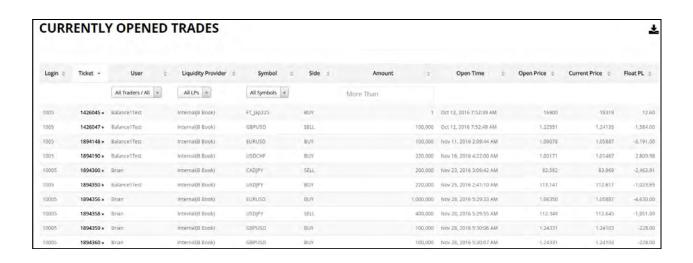

| -739,358.6        |
| USDCAD →        | FX Major       | :0          | 0.00000       | 0.00              | 10,000,000 | 1.31448        | -242,222.24        | -10,000,000       | 1.31448       | -242,222.24       |
| OILUSD >        | FX Minor       | 0           | 0.00          | 0.00              | 10,000     | 43.62          | -24,600.00         | -10,000           | 43.62         | -24,600.0         |
| EURCHF →        | FX Minor       | 900,000     | 1.09507       | -16,930.22        | 1,400,000  | 1.08111        | 7,772.33           | 500,000           | 1.08111       | -9,157.8          |
| diam'r.         | na various.    |             | 1,000         | -                 | 4240       | 100,000        | 1000000            | 6.00              | 40.00         |                   |



#### REPORT ON FULL TRADE AND TRANSACTION HISTORY

\_



#### **VIEW HISTORY OF CASH TRANSACTIONS**



## MONITOR CLIENT MARGIN AND CREDIT USAGE

\_

## Set alerts on screen, and via sms, and email



## **CHARGE CLIENTS BASED ON NOTIONAL VOLUME**



#### MANY OPTIONS FOR REBATING AGENTS

\_

- Rebate per million
- Split agent rebates and commissions among multiple IBs
- Pay both rebates and commissions



#### **DETAILED ANALYTICS**





#### UPLOAD DEPOSITS AND WITHDRAWALS IN BULK

\_



## **ALL TRADE HISTORY STORED**



#### **IB PORTAL**

\_



## **CLIENT PORTAL**

## Clients' real time access to their account without the platform



#### **CLIENT PORTAL**

\_

## **Deposits and Broker Contact**



#### **CLIENT STATEMENTS**

\_

## Available online, PDF download and via email Cust