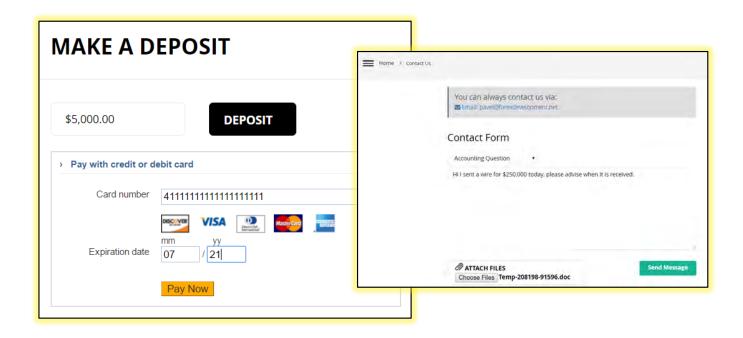

## **Deposits and Broker Contact**

## Clients' real time access to their account without the platform