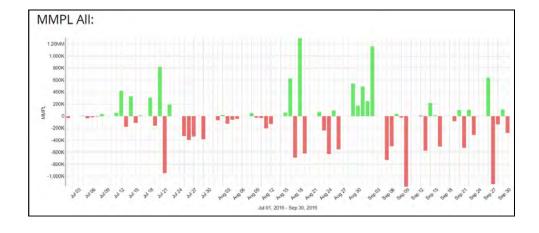

| 900,000     | 1.09507       | -16,930.22        | 1,400,000  | 1.08111        | 7,772.33           | 500,000           | 1.08111       | -9,157.8          |
| diam'r.         | na various.    |             | 1,000         | -                 | 4240       | 100,000        | 1000000            | 6.00              | 40.00         |                   |



#### REPORT ON FULL TRADE AND TRANSACTION HISTORY

\_



#### **VIEW HISTORY OF CASH TRANSACTIONS**



## MONITOR CLIENT MARGIN AND CREDIT USAGE

\_

## Set alerts on screen, and via sms, and email



## **CHARGE CLIENTS BASED ON NOTIONAL VOLUME**



#### MANY OPTIONS FOR REBATING AGENTS

\_

- Rebate per million
- Split agent rebates and commissions among multiple IBs
- Pay both rebates and commissions



#### **DETAILED ANALYTICS**





#### UPLOAD DEPOSITS AND WITHDRAWALS IN BULK

\_



## **ALL TRADE HISTORY STORED**



#### **IB PORTAL**

\_



## **CLIENT PORTAL**

## Clients' real time access to their account without the platform



#### **CLIENT PORTAL**

\_

## **Deposits and Broker Contact**



#### **CLIENT STATEMENTS**

\_

## Available online, PDF download and via email Customized with Broker's logo