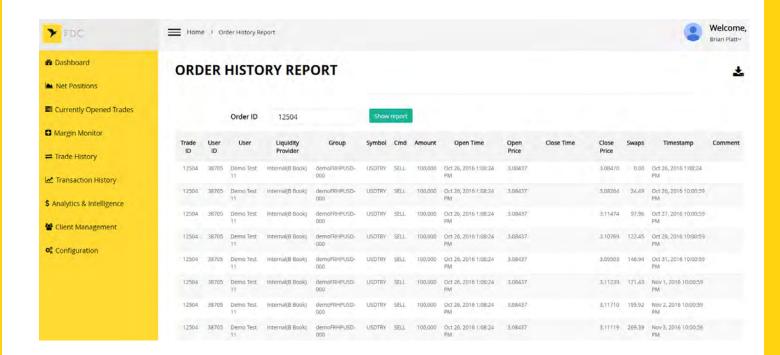

772.33           | 500,000           | 1.08111       | -9,157.8          |
| diam'r.         | na various.    |             | 1,000         | -                 | 4240       | 100,000        | 1000000            | 6.00              | 40.00         |                   |



#### REPORT ON FULL TRADE AND TRANSACTION HISTORY

\_



#### **VIEW HISTORY OF CASH TRANSACTIONS**



## MONITOR CLIENT MARGIN AND CREDIT USAGE

\_

## Set alerts on screen, and via sms, and email



## **CHARGE CLIENTS BASED ON NOTIONAL VOLUME**



#### MANY OPTIONS FOR REBATING AGENTS

\_

- Rebate per million
- Split agent rebates and commissions among multiple IBs
- Pay both rebates and commissions



#### **DETAILED ANALYTICS**





#### UPLOAD DEPOSITS AND WITHDRAWALS IN BULK

\_



## **ALL TRADE HISTORY STORED**



#### **IB PORTAL**

\_



## **CLIENT PORTAL**

## Clients' real time access to their account without the platform



#### **CLIENT PORTAL**

\_

## **Deposits and Broker Contact**



#### **CLIENT STATEMENTS**

\_

## Available online, PDF download and via email Customized with Broker's logo